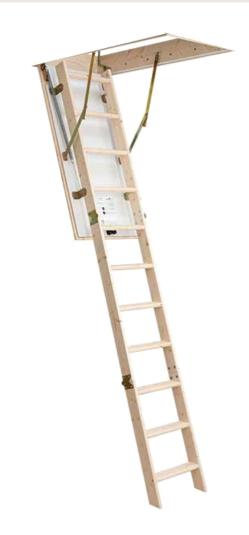

## DOLLE SW26-5

## SIZE 120 X 70 - WITH 20 MM INSULATION

DOLLE SW26-5 with 20 mm insulation is a 3-section folding attic ladder, which requires no headroom or storage space in the loft. Draught excluder contained in casing and trapdoor with 20-mm insulation prevents loss of heat and draught. Non-slip treads for extra security. Specially developed height adjustment system. Ladder assembled for easy and quick installation.