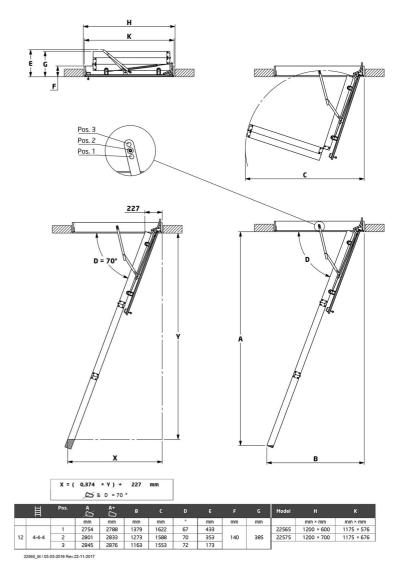

## PRODUCT DATA

| PRODUCT NAME                 | Dolle SW26-5                                       |
|------------------------------|----------------------------------------------------|
| TYPE                         | 3-section                                          |
| MATERIAL                     | wood                                               |
| PRODUCT-NO.                  | 22575                                              |
| FLOORHEIGHT                  | Max. 280 cm                                        |
| OUTLET IN CM                 | 137,7 cm                                           |
| OUTSIDE WIDTH IN CM          | 162 cm                                             |
| NUMBER OF TREADS             | 12                                                 |
| OPENING SIZE                 | 120x70 cm                                          |
| INSULATION                   | 20 mm                                              |
| MATERIAL (CASING)            | Spruce                                             |
| THICKNESS (CASING)           | 18 mm                                              |
| HEIGHT (CASING)              | 140 mm                                             |
| OUTSIDE CASING               | 117,5 x 67,6 cm                                    |
| MATERIAL (TRAPDOOR)          | White / white HDF 2 x 3                            |
| INSULATION (TRAPDOOR)        | 20 mm                                              |
| THICKNESS (TRAPDOOR)         | 26 mm                                              |
| THICKNESS (TREADS)           | 28 mm                                              |
| DEPTH (TREADS)               | 82 mm                                              |
| WIDTH (TREADS)               | 400 mm                                             |
| RISE (TREADS)                | 250 mm                                             |
| MATERIAL (TREADS)            | Spruce                                             |
| MATERIAL (STRING)            | Spruce                                             |
| THICKNESS (STRING)           | 21 mm                                              |
| DEPTH (STRING)               | 84 mm                                              |
| MAX. USERWEIGHT              | Tested by EN14975 up to 265 kg, work weight 150 kg |
| U-VALUE W/(M <sup>2</sup> K) | 1,6 tested as building component                   |
| TEST                         | IFT Rosenheim EN12207 Class 4                      |
|                              |                                                    |

## **MEASUREMENTS**